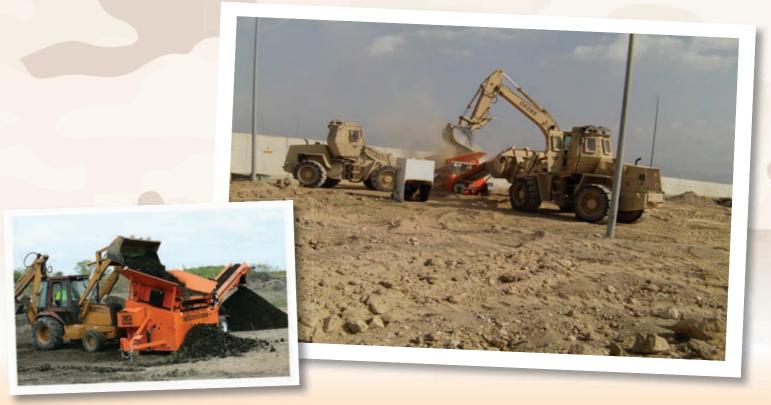

## REQUIRED: PORTABLE SCREENER FOR HAZARDOUS DUTY

Site 355- ASP: Ammunition Supply Point Bagram Airbase, Afghanistan

Able to screen material containing unexploded ordinance
Built rugged to deliver high degree of dependability
Able to withstand long periods of intense activity
Unaffected by harsh environmental conditions
Energy efficient, with low fuel requirements
Simplicity of design with few moving parts
Loading Screener with Excavator

Armored Front End Loader Catches Spoils from Top Screen
Other Amored Loader Catches Fines from Conveyor

Person in Armored Box Watches and warns of Unexploded Munitions